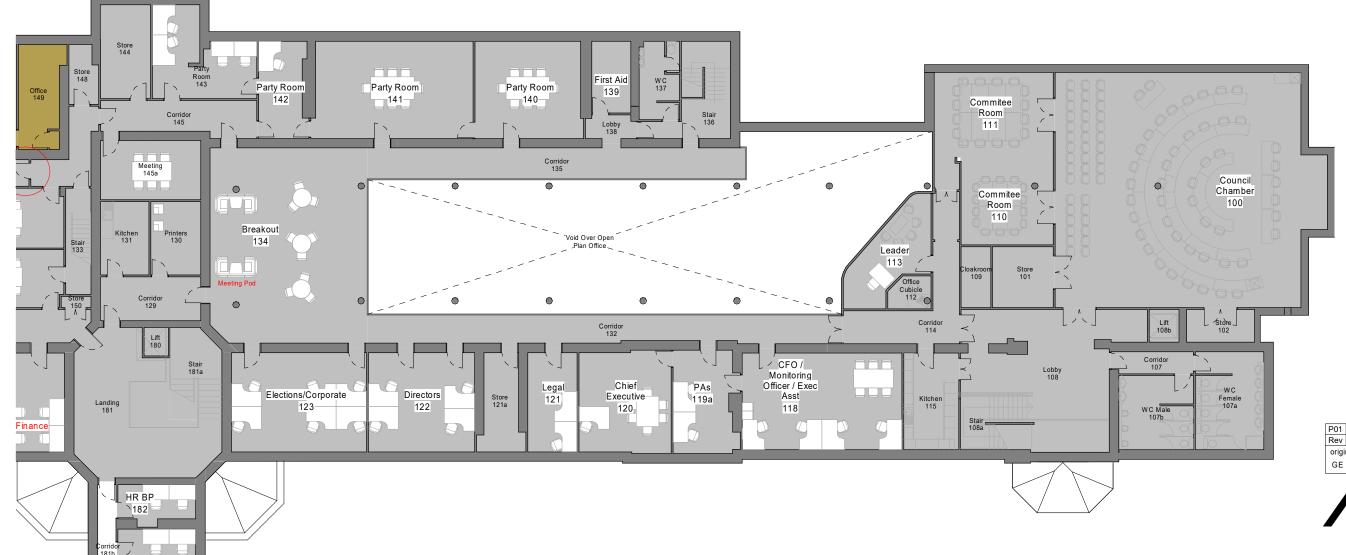

Level 1 - Furniture Layouts Opt1b - East

SWAP

Office 185

183

| SCALE | 1:200        |                  |    |
|-------|--------------|------------------|----|
|       | <del> </del> | <del>    -</del> |    |
| 0     | 4            | 8                | 12 |